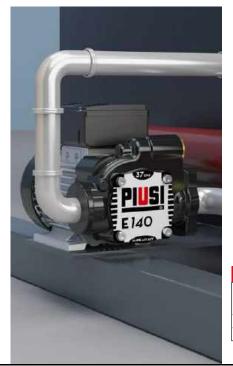

## PIUSI E140 – 240V DIESEL TRANSFER PUMP

## **FEATURES**

- CONTINUOUS DUTY
- HIGH FLOW RATE
- HEAVY DUTY PUMP
  STUDDY DESIGN
- STURDY DESIGN

The E14O diesel transfer pump is versatile and suitable for different industries including automotive, agriculture, transportation, garages and construction. The E14O volumetric, self-priming vane pump for diesel transfer has a high seal and is reliable in conditions of use at low temperatures. With its solid and resistant body, the E14O is an easy to install diesel transfer pump, suitable for use in diesel dispensers and fixed fuel transfer systems, as well as other industrial applications. The compact cast iron structure makes the E14O electric pump the perfect system for performance and reliability.