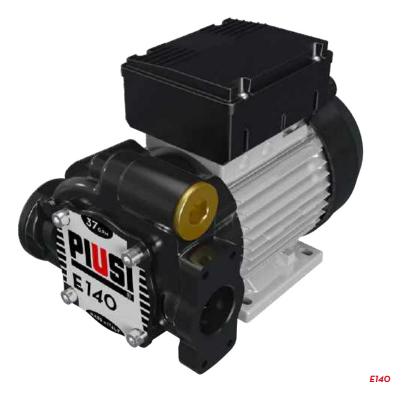

## PIUSI E140 – 240V DIESEL TRANSFER PUMP

## **FEATURES**

- CONTINUOUS DUTY
- HIGH FLOW RATE
- HEAVY DUTY PUMP
  STUDDY DESIGN
- STURDY DESIGN

The E14O diesel transfer pump is versatile and suitable for different industries including automotive, agriculture, transportation, garages and construction. The E14O volumetric, self-priming vane pump for diesel transfer has a high seal and is reliable in conditions of use at low temperatures. With its solid and resistant body, the E14O is an easy to install diesel transfer pump, suitable for use in diesel dispensers and fixed fuel transfer systems, as well as other industrial applications. The compact cast iron structure makes the E14O electric pump the perfect system for performance and reliability.