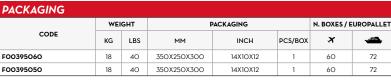

## SOLUTION FOCUSED SERVICE DRIVEN

Pumps & FMS

| TECHNICAL DATA |              |                |           |     |               |               |              |            |      |        |
|----------------|--------------|----------------|-----------|-----|---------------|---------------|--------------|------------|------|--------|
| CODE           | DESCRIPTION  | FLUIDS<br>TYPE | FLOW RATE |     | VOLTAGE       |               |              | DUTY CICLE |      | OUTLET |
|                |              |                | L/MIN     | GPM | AC<br>VOLT/HZ | POWER<br>WATT | AMP.<br>MAX. | CONTINUOUS | RPM  | BSP    |
| F00395060      | E 140 250/50 | D              | 140       | 37  | 250/50        | 1150          | 5            | S1         | 1450 | 1" 1/4 |
| F00395050      | E 14O 23O/5O | D              | 140       | 37  | 230/50        | 1150          | 5            | S1         | 1450 | 1" 1/4 |