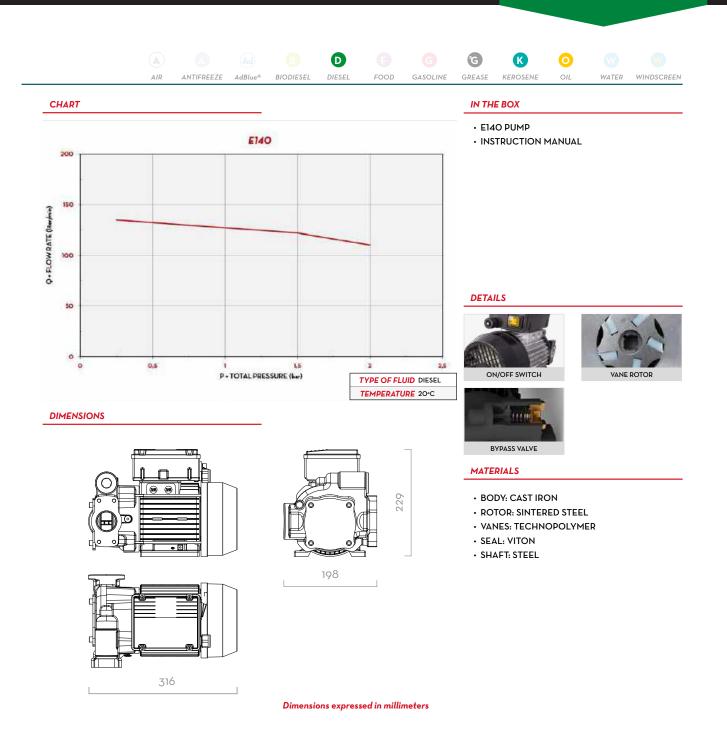

## SOLUTION FOCUSED SERVICE DRIVEN

Pumps & FMS

| TECHNICAL DATA |              |                |           |     |               |               |              |            |      |        |
|----------------|--------------|----------------|-----------|-----|---------------|---------------|--------------|------------|------|--------|
| CODE           | DESCRIPTION  | FLUIDS<br>TYPE | FLOW RATE |     | VOLTAGE       |               |              | DUTY CICLE |      | OUTLET |
|                |              |                | L/MIN     | GPM | AC<br>VOLT/HZ | POWER<br>WATT | AMP.<br>MAX. | CONTINUOUS | RPM  | BSP    |
| F00395060      | E 140 250/50 | D              | 140       | 37  | 250/50        | 1150          | 5            | S1         | 1450 | 1" 1/4 |
| F00395050      | E 14O 23O/5O | D              | 140       | 37  | 230/50        | 1150          | 5            | S1         | 1450 | 1" 1/4 |