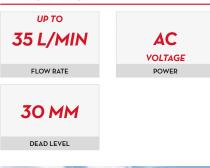

## AdBlue Transfer Pumps

Dimensions expressed in millimeters

| TECHNICAL DATA |                       |                |                     |        |           |     |                 |      |            |            |  |  |  |
|----------------|-----------------------|----------------|---------------------|--------|-----------|-----|-----------------|------|------------|------------|--|--|--|
| CODICE         | DESCRIPTION           | FLUIDS<br>TYPE | WORKING<br>PRESSURE |        | FLOW RATE |     | VOLTAGE         |      |            |            |  |  |  |
|                |                       |                |                     |        | L/MIN     | GPM | CA V/HZ<br>CC V | WATT | DEAD LEVEL | POWER CORD |  |  |  |
| F00206010      | SQUALO35 230/50 BASIC | <b>M</b>       | 1,8 BAR             | 27 PSI | 35        | 7,7 | 230/50          | 560  | зомм       | 5 M        |  |  |  |
| F00206020      | SQUALO35 230/50 TIMER | <b>M</b>       | 1,8 BAR             | 27 PSI | 35        | 7,7 | 230/50          | 560  | 30 MM      | 5 M        |  |  |  |