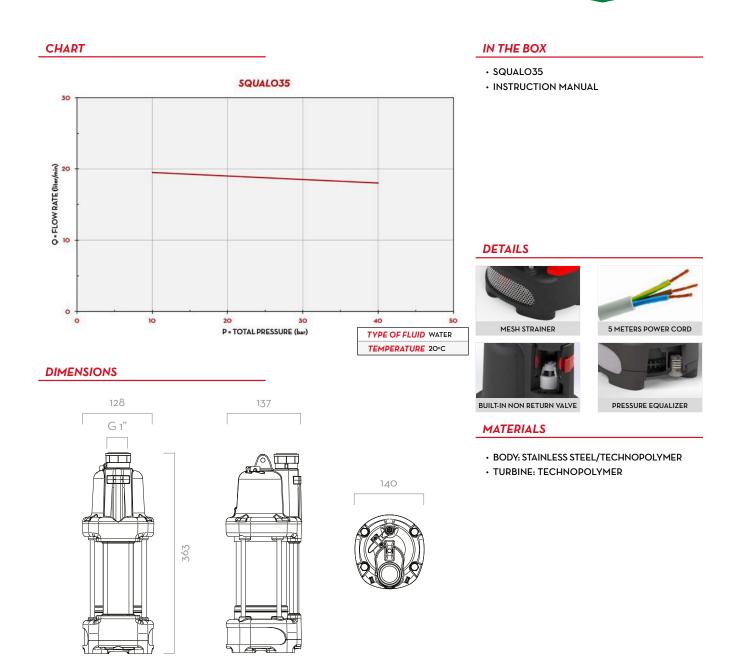

## **FEATURES**

- HEAVY DUTY
- REGENERATIVE TURBINE
- INTEGRATED PRESSURE REGULA-TOR
- BUILT-IN NON RETURN VALVE

#### PERFORMANCE

SQUALO35

| PACKAGING |    |      |             |            |         |  |  |  |  |  |  |
|-----------|----|------|-------------|------------|---------|--|--|--|--|--|--|
| CODE      | WE | GHT  | PACKAGING   |            |         |  |  |  |  |  |  |
|           | KG | LBS  | мм          | INCH       | PCS/BOX |  |  |  |  |  |  |
| F00206010 | 7  | 15,4 | 510X240X150 | 20X9,4X5,6 | 1       |  |  |  |  |  |  |
| F00206020 | 7  | 15,4 | 510X240X150 | 2OX9,4X5,6 | 1       |  |  |  |  |  |  |

## AdBlue Transfer Pumps

Dimensions expressed in millimeters

| TECHNICAL DATA |                       |                |                     |        |           |     |                 |      |            |            |  |  |  |
|----------------|-----------------------|----------------|---------------------|--------|-----------|-----|-----------------|------|------------|------------|--|--|--|
| CODICE         | DESCRIPTION           | FLUIDS<br>TYPE | WORKING<br>PRESSURE |        | FLOW RATE |     | VOLTAGE         |      |            |            |  |  |  |
|                |                       |                |                     |        | L/MIN     | GPM | CA V/HZ<br>CC V | WATT | DEAD LEVEL | POWER CORD |  |  |  |
| F00206010      | SQUALO35 230/50 BASIC | <b>M</b>       | 1,8 BAR             | 27 PSI | 35        | 7,7 | 230/50          | 560  | зомм       | 5 M        |  |  |  |
| F00206020      | SQUALO35 230/50 TIMER | <b>M</b>       | 1,8 BAR             | 27 PSI | 35        | 7,7 | 230/50          | 560  | 30 MM      | 5 M        |  |  |  |