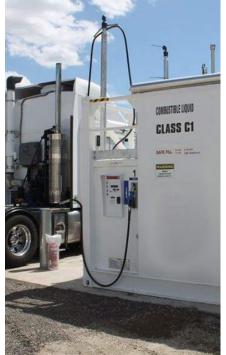

## SOLUTION FOCUSED SERVICE DRIVEN

# PIUSI SQUALO35 SUBMERSIBLE ADBLUE<sup>®</sup> 240V TRANSFER PUMP

## **FEATURES**

- HEAVY DUTY
- REGENERATIVE TURBINE
- INTEGRATED PRESSURE REGULA-TOR
- BUILT-IN NON RETURN VALVE

#### PERFORMANCE









SQUALO35

| PACKAGING |    |      |             |            |         |  |  |  |  |  |  |
|-----------|----|------|-------------|------------|---------|--|--|--|--|--|--|
| CODE      | WE | GHT  | PACKAGING   |            |         |  |  |  |  |  |  |
|           | KG | LBS  | мм          | INCH       | PCS/BOX |  |  |  |  |  |  |
| F00206010 | 7  | 15,4 | 510X240X150 | 20X9,4X5,6 | 1       |  |  |  |  |  |  |
| F00206020 | 7  | 15,4 | 510X240X150 | 2OX9,4X5,6 | 1       |  |  |  |  |  |  |





# SOLUTION FOCUSED SERVICE DRIVEN

## AdBlue Transfer Pumps



Dimensions expressed in millimeters

| TECHNICAL DATA |                       |                |                     |        |           |     |                 |      |            |            |  |  |  |
|----------------|------