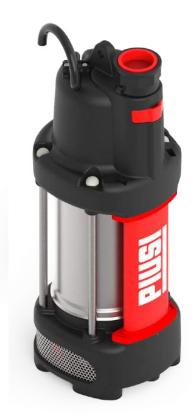

# PIUSI SQUALO35 SUBMERSIBLE ADBLUE<sup>®</sup> 240V TRANSFER PUMP

## **FEATURES**

- HEAVY DUTY
- REGENERATIVE TURBINE
- INTEGRATED PRESSURE REGULA-TOR
- BUILT-IN NON RETURN VALVE