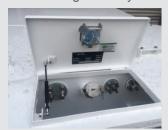

#### STANDARD CUBE FEATURES

- Transportable with lockable cabinet on the front
- Setup for Diesel or Petrol / ULP as standard
- Fill Point 80 mm (3") with Camlock Adaptor and Cap
- Multiple options for drawing fuel from the tank
- Genset Lines Suction and return ports
- Forklift and crane lifting points
- Hot Dipped Galvanised Corner Posts for protection
- Stackable for transporting
- Statutory Decals Fitted
- Solar powered pumping option providing 3 to 4 hours continuous pumping at 70 L/pm
- Quick view tank top contents level gauge

#### **PUMP OPTIONS**

- Solar Pumping Off Grid (8 m Auto Nozzle) up to 80 L/pm
- Mains Power with Mechanical Meter up to 100 L/pm
- Fuel Management System up to 80 L/pm