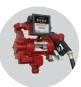

- ➤ Off Grid Solar Powered up to 80 L/pm
- ► Mains Power 240V or 12V up to 100 L/pm
- ► Pump Fuel Management System
- **▶** Diesel or ULP Pump Packages

Lockable

Quick view

To learn more about our complete range of HOST Self Bunded Tank Cubes and their specifications, see over page or call the Liquip Victoria Sales team today.

#### **PUMP OPTIONS**

- Solar Pumping Off Grid (8 m Auto Nozzle) up to 80 L/pm
- Mains Power with Mechanical Meter up to 100 L/pm
- Fuel Management System up to 80 L/pm