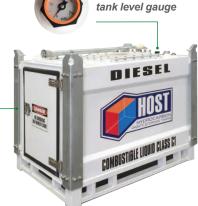

## **HOST Self Bunded Storage Tank Cubes**

Enjoy a smaller tank footprint, without compromising on performance and quality.

Liquip Victoria's HOST Self Bunded Tank Cube Series, are designed for smaller to medium volume fuel storage solutions, offering a smaller tank footprint whilst still supplying an effective fuel dispensing system. Each of the tanks in the series can be fitted with a range of pumping solutions, with the choice of the following flow rates:

# HOST Self Bunded Storage Tank Cubes – features and pumping options

► HOST Cubes range in size from 1,000 to 10,000 litres, and are manufactured to UL142 (which exceeds AS1940, AS1692 and AS1757) and come fitted with a range of high quality pumping systems.

#### STANDARD CUBE FEATURES

- Transportable with lockable cabinet on the front
- Setup for Diesel or Petrol / ULP as standard
- Fill Point 80 mm (3") with Camlock Adaptor and Cap
- Multiple options for drawing fuel from the tank
- Genset Lines Suction and return ports
- Forklift and crane lifting points
- Hot Dipped Galvanised Corner Posts for protection
- Stackable for transporting
- Statutory Decals Fitted
- Solar powered pumping option providing 3 to 4 hours continuous pumping at 70 L/pm
- Quick view tank top contents level gauge