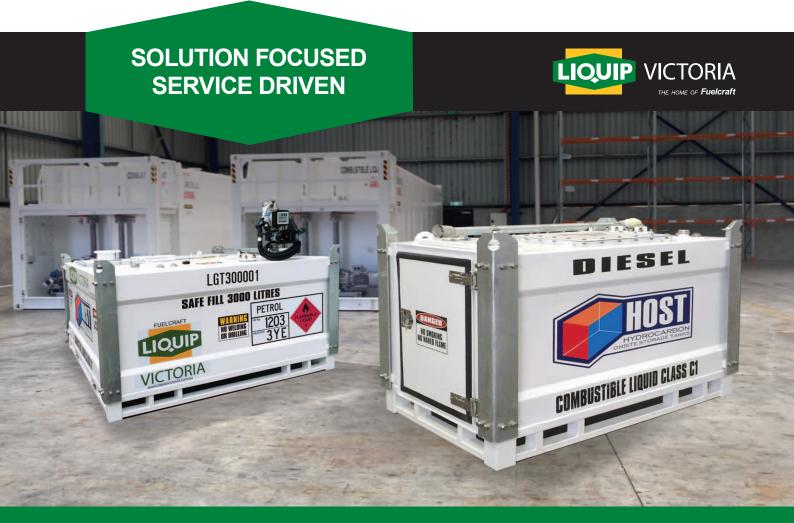

## **HOST Self Bunded Storage Tank Cubes**

Enjoy a smaller tank footprint, without compromising on performance and quality.

Liquip Victoria's HOST Self Bunded Tank Cube Series, are designed for smaller to medium volume fuel storage solutions, offering a smaller tank footprint whilst still supplying an effective fuel dispensing system. Each of the tanks in the series can be fitted with a range of pumping solutions, with the choice of the following flow rates:

- ➤ Off Grid Solar Powered up to 80 L/pm
- ► Mains Power 240V or 12V up to 100 L/pm
- ► Pump Fuel Management System
- **▶** Diesel or ULP Pump Packages

Lockable

Quick view

To learn more about our complete range of HOST Self Bunded Tank Cubes and their specifications, see over page or call the Liquip Victoria Sales team today.

#### STANDARD CUBE FEATURES

- Transportable with lockable cabinet on the front
- Setup for Diesel or Petrol / ULP as standard
- Fill Point 80 mm (3") with Camlock Adaptor and Cap
- Multiple options for drawing fuel from the tank
- Genset Lines Suction and return ports
- Forklift and crane lifting points
- Hot Dipped Galvanised Corner Posts for protection
- Stackable for transporting
- Statutory Decals Fitted
- Solar powered pumping option providing 3 to 4 hours continuous pumping at 70 L/pm
- Quick view tank top contents level gauge

#### **PUMP OPTIONS**

- Solar Pumping Off Grid (8 m Auto Nozzle) up to 80 L/pm
- Mains Power with Mechanical Meter up to 100 L/pm
- Fuel Management System up to 80 L/pm