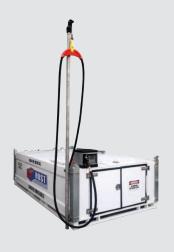

## **HOST Self Bunded Storage Tank Cubes**

Enjoy a smaller tank footprint, without compromising on performance and quality.

Liquip Victoria's HOST Self Bunded Tank Cube Series, are designed for smaller to medium volume fuel storage solutions, offering a smaller tank footprint whilst still supplying an effective fuel dispensing system. Each of the tanks in the series can be fitted with a range of pumping solutions, with the choice of the following flow rates:

- ➤ Off Grid Solar Powered up to 80 L/pm
- ► Mains Power 240V or 12V up to 100 L/pm
- ► Pump Fuel Management System
- **▶** Diesel or ULP Pump Packages

Lockable

Quick view

To learn more about our complete range of HOST Self Bunded Tank Cubes and their specifications, see over page or call the Liquip Victoria Sales team today.

# HOST Self Bunded Storage Tank Cubes – features and pumping options

► HOST Cubes range in size from 1,000 to 10,000 litres, and are manufactured to UL142 (which exceeds AS1940, AS1692 and AS1757) and come fitted with a range of high quality pumping systems.

#### STANDARD CUBE FEATURES

- Transportable with lockable cabinet on the front
- Setup for Diesel or Petrol / ULP as standard
- Fill Point 80 mm (3") with Camlock Adaptor and Cap
- Multiple options for drawing fuel from the tank
- Genset Lines Suction and return ports
- Forklift and crane lifting points
- Hot Dipped Galvanised Corner Posts for protection
- Stackable for transporting
- Statutory Decals Fitted
- Solar powered pumping option providing 3 to 4 hours continuous pumping at 70 L/pm
- Quick view tank top contents level gauge

#### **PUMP OPTIONS**

- Solar Pumping Off Grid (8 m Auto Nozzle) up to 80 L/pm
- Mains Power with Mechanical Meter up to 100 L/pm
- Fuel Management System up to 80 L/pm