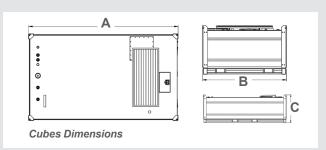

Cubes – Self Bunded Tank series tank sizes and models available from Liquip Victoria

| Cube Tank<br>Model | Safe Fill<br>Capacity<br>(Litres) | A.<br>Tank Length<br>(metres) | B.<br>Tank Width<br>(metres) | C.<br>Tank Height<br>(metres) | Empty<br>Tank Weight<br>(kg) | Dispensing options |
|--------------------|-----------------------------------|-------------------------------|------------------------------|-------------------------------|------------------------------|--------------------|
| LC 1               | 1,000                             | 1.645                         | 1.100                        | 1.270                         | 710                          | Pump Bay           |
| LC 2               | 2,000                             | 2.215                         | 1.425                        | 1.270                         | 1,010                        | Pump Bay           |
| LC 3               | 3,000                             | 2.135                         | 2.185                        | 1.270                         | 1,295                        | Pump Bay           |
| LC 4.5             | 4,500                             | 2.925                         | 2.200                        | 1.270                         | 1,570                        | Pump Bay           |
| LC 6               | 6,000                             | 3.815                         | 2.200                        | 1.270                         | 2,030                        | Pump Bay           |
| LC 10              | 10,000                            | 6.060                         | 2.440                        | 1.295                         | 4,445                        | Pump Bay           |