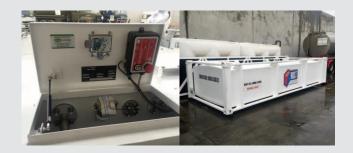

## **HOST Self Bunded Storage Tank Cubes**

Enjoy a smaller tank footprint, without compromising on performance and quality.

Liquip Victoria's HOST Self Bunded Tank Cube Series, are designed for smaller to medium volume fuel storage solutions, offering a smaller tank footprint whilst still supplying an effective fuel dispensing system. Each of the tanks in the series can be fitted with a range of pumping solutions, with the choice of the following flow rates:

# HOST Self Bunded Storage Tank Cubes – features and pumping options

► HOST Cubes range in size from 1,000 to 10,000 litres, and are manufactured to UL142 (which exceeds AS1940, AS1692 and AS1757) and come fitted with a range of high quality pumping systems.

#### STANDARD CUBE FEATURES

- Transportable with lockable cabinet on the front
- Setup for Diesel or Petrol / ULP as standard
- Fill Point 80 mm (3") with Camlock Adaptor and Cap
- Multiple options for drawing fuel from the tank
- Genset Lines Suction and return ports
- Forklift and crane lifting points
- Hot Dipped Galvanised Corner Posts for protection
- Stackable for transporting
- Statutory Decals Fitted
- Solar powered pumping option providing 3 to 4 hours continuous pumping at 70 L/pm
- Quick view tank top contents level gauge