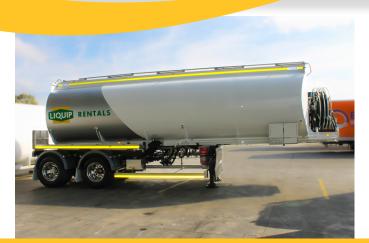

# LIQUIP RENTALS Road Tankers

#### 33,000L, 5 Compartment Tanker With Petrol & Diesel SWIFT Pumping System

### Features

- April 2021 Build
- Complete With DG License
- SLP & NMI Approved
- Lightweight for Max Payload
- Large Digit Display
- Pneumatic Rewind Hose Reels