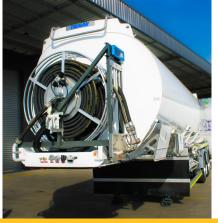

### Features

- April 2021 Build
- Complete With DG License
- SLP & NMI Approved
- Lightweight for Max Payload
- Large Digit Display
- Pneumatic Rewind Hose Reels

## **Rental Information**

- Short Term (1 Month) & Long Term (6 Months+) Available
- Other Rental Sizes in the Works
- Immediate Rental Pending Availability
- Competitive Rates

Metered Hose Reels, Bulk & Gravity

- Full Terminal Bottom Loading Capability
- Tieman Fuel Shifter Tanker
- Tank Top Hand Rails
- Latest Hendrickson Suspension
- Fully Maintained at Liquip Service Centres

03 9311 7822

sales@liquipvictoria.com.au