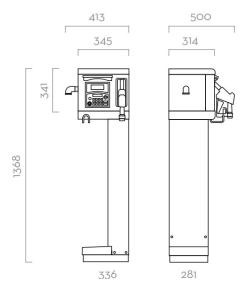

## **CUBE**

Cube B.SMART is the upgraded version of the most famous PIUSI cube dispenser

### Main Features:

- Free standing and table design
- ► Flow rate up to 90 l/min
- ► Accuracy: +/- 0.5%
- ▶ Noise level <75 dB