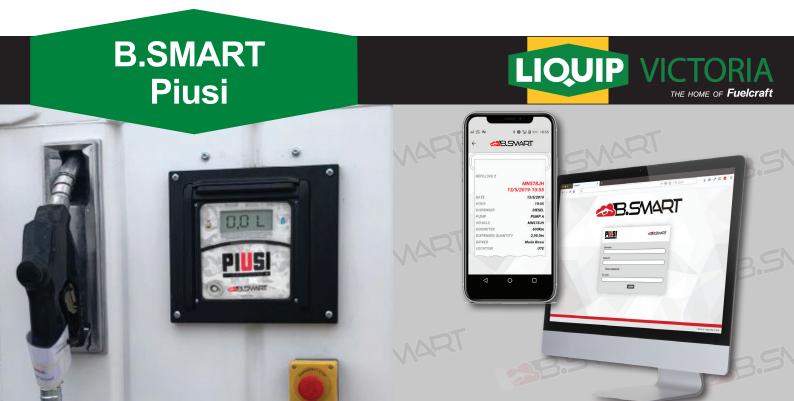

# **B.SMART**

**Bluetooth controlled** 

**Cloud Managed** 

Piusi's B.SMART is a unique, expandable Fuel Management System that is bluetooth controlled and cloud managed, providing real-time control and reporting and operators with trouble free access to pumping devices via a bluetooth controlled, smart device app.

## B.SMART Piusi

An intuitive and simple Fuel Management System - composed by hardware and software (APP for drivers and a web APP on Cloud for fleet managers) driven by Bluetooth technology - to easily monitor and manage any fleet; from the smallest to the biggest.