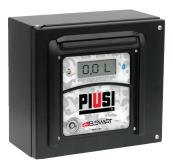

## **CUBE**

Cube B.SMART is the upgraded version of the most famous PIUSI cube dispenser

### Main Features:

- Free standing and table design
- ► Flow rate up to 90 l/min
- ► Accuracy: +/- 0.5%
- ▶ Noise level <75 dB