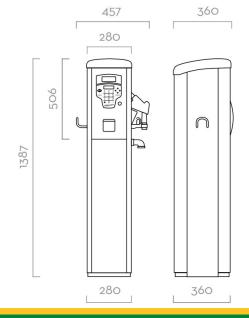

## **SELF SERVICE**

A complete device suitable to fit all diesel despensing needs.

#### **Main Features:**

- ► Flow rate up to 90 l/min
- Accuracy: +/- 0.5%
- ▶ Noise level <75 dB</p>
- PIUSI water captor filter included
- Integrated nozzle contact

Measurements in millimeters