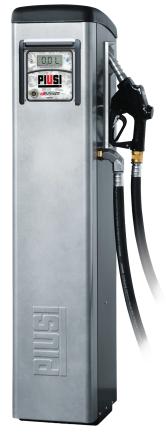

## **SELF SERVICE**

A complete device suitable to fit all diesel despensing needs.

#### **Main Features:**

- ► Flow rate up to 90 l/min
- Accuracy: +/- 0.5%
- ▶ Noise level <75 dB</p>
- PIUSI water captor filter included
- Integrated nozzle contact

Measurements in millimeters