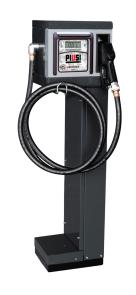

## **SELF SERVICE**

A complete device suitable to fit all diesel despensing needs.

#### **Main Features:**

- ► Flow rate up to 90 l/min
- Accuracy: +/- 0.5%
- ▶ Noise level <75 dB</p>
- PIUSI water captor filter included
- Integrated nozzle contact

Measurements in millimeters