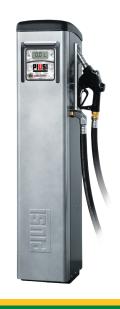

## **CUBE**

Cube B.SMART is the upgraded version of the most famous PIUSI cube dispenser

### Main Features:

- Free standing and table design
- ► Flow rate up to 90 l/min
- ► Accuracy: +/- 0.5%
- ▶ Noise level <75 dB