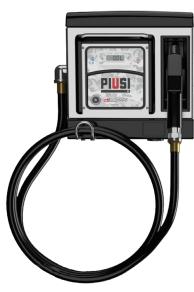

## **MCBOX**

MC B.SMART control panel to be used with the existing equipment.

## **Main Features:**

- It can control any pump, pulse meter and nozzle contact
- Ideal for existing plants
- Real time communication between dispenser and the PC