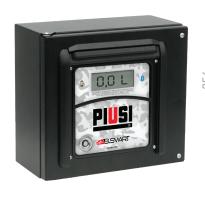

## **MCBOX**

MC B.SMART control panel to be used with the existing equipment.

## **Main Features:**

- It can control any pump, pulse meter and nozzle contact
- Ideal for existing plants
- Real time communication between dispenser and the PC