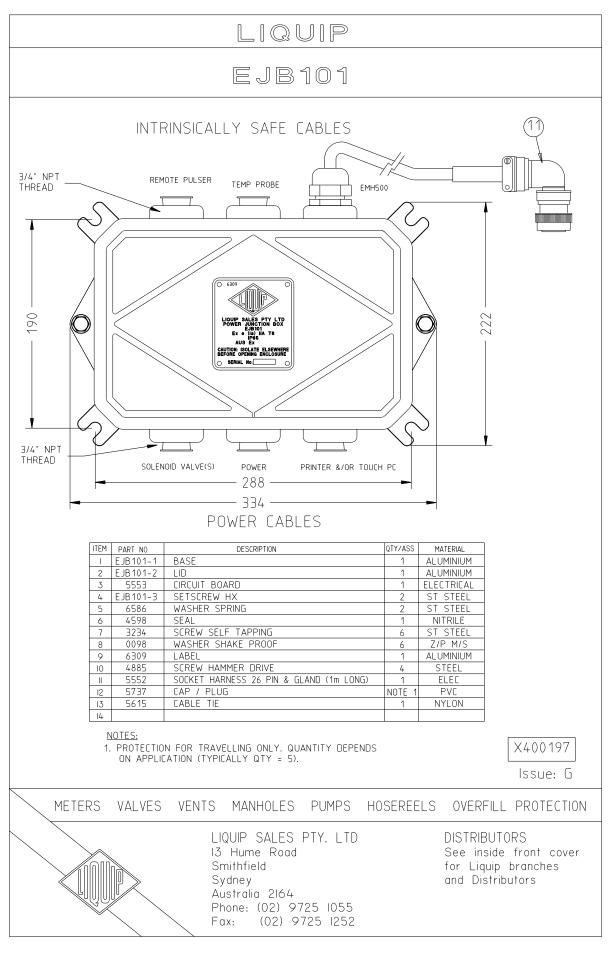

LIQUIP SALES PTY LIMITED - ENGINEERING DEPARTMENT - 13 HUME RD SMITHFIELD SYDNEY NSW AUSTRALIA 2164 PH: +61 2 9725 1055 FAX: +61 2 9609 6459 EMAIL: engineering@liquip.com

| LIQUIP ELECTRONIC JUNCTION BOX |                                                                                                                                                                                                                                                                                                                                                                                                                                               |                                           |                                                                                        |                                                                     |                      |
|--------------------------------|-----------------------------------------------------------------------------------------------------------------------------------------------------------------------------------------------------------------------------------------------------------------------------------------------------------------------------------------------------------------------------------------------------------------------------------------------|-------------------------------------------|----------------------------------------------------------------------------------------|---------------------------------------------------------------------|----------------------|
|                                | DATA SHEET                                                                                                                                                                                                                                                                                                                                                                                                                                    |                                           |                                                                                        |                                                                     | PART N°: EJB101      |
| TITLE:                         | Electronic Junction Box                                                                                                                                                                                                                                                                                                                                                                                                                       |                                           |                                                                                        |                                                                     |                      |
| PURPOSE:                       | The housing is cast aluminium with weather-proof seal. Six ports are provided.<br>One for the supply from the vehicle battery (11v to 30v), one output to supply power<br>and communication to the Register, and the remaining ports are for the auxiliary<br>devices such as, the communication ports, temperature probe, remote pulser and<br>solenoids. These ports may require approved glands and conduit to comply with<br>regulations. |                                           |                                                                                        |                                                                     |                      |
|                                | The single electronic board is built to Cenelec standard for intrinsically safe barrie<br>and also provides circuit protection and power conditioning for protection against<br>ripples and surges.                                                                                                                                                                                                                                           |                                           |                                                                                        |                                                                     |                      |
| SPECIFICATIONS:                | Input Power:                                                                                                                                                                                                                                                                                                                                                                                                                                  |                                           | 11 - 30Vdc                                                                             |                                                                     |                      |
|                                | Operating Temperature: -40 to +70°C                                                                                                                                                                                                                                                                                                                                                                                                           |                                           |                                                                                        |                                                                     |                      |
|                                | Output Power:                                                                                                                                                                                                                                                                                                                                                                                                                                 |                                           | 9Vdc@800mA                                                                             |                                                                     |                      |
|                                | Solenoid Outputs:                                                                                                                                                                                                                                                                                                                                                                                                                             |                                           | Solid state switch outputs 30Vdc@2A, two supplied for preset valve control.            |                                                                     |                      |
|                                | Communication:<br>Cable:                                                                                                                                                                                                                                                                                                                                                                                                                      |                                           | All RS232C are buffered to eliminate noise interferer and from the Register.           |                                                                     | oise interference to |
|                                |                                                                                                                                                                                                                                                                                                                                                                                                                                               |                                           | 25 core screened. Ø10.4 with polyuretha sheath and separate insulated wires. Be 150mm. |                                                                     |                      |
| ASSOCIATED<br>EQUIPMENT:       | Model EJB102 is UK version with additional solenoid output for bulk delivery air blow-down.                                                                                                                                                                                                                                                                                                                                                   |                                           |                                                                                        |                                                                     |                      |
| WEIGHT:                        | 4.3 kg                                                                                                                                                                                                                                                                                                                                                                                                                                        |                                           |                                                                                        |                                                                     |                      |
| MOUNTING:                      | Mounting is by four externally accessible M10 or 3/8 inch screws to any suitable bracket or to the chassis etc.                                                                                                                                                                                                                                                                                                                               |                                           |                                                                                        |                                                                     |                      |
| MATERIALS OF<br>CONSTRUCTION:  | Cast aluminium, Exe rated to IP65.                                                                                                                                                                                                                                                                                                                                                                                                            |                                           |                                                                                        |                                                                     |                      |
| SPARE PARTS:                   | <u>Part No</u><br>6898<br>6899                                                                                                                                                                                                                                                                                                                                                                                                                | <u>Component No</u><br>F101<br>F201, F202 | <u>ɔ(s)</u>                                                                            | Rating<br>800mA, 250Vac Antisurge fuse<br>2A, 250Vac Antisurge fuse |                      |

Overall dimensions shown on the drawing overleaf