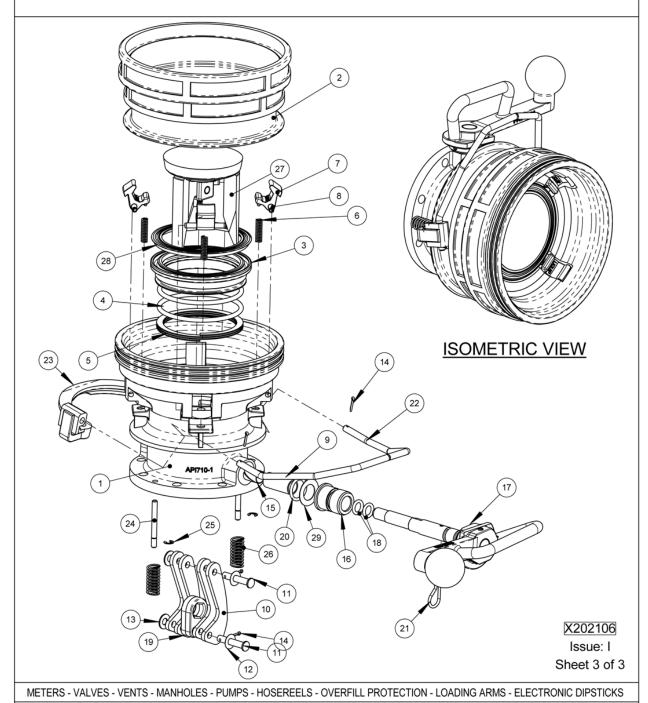

## **API71x Series Couplers**

| ITEM         PART No.         DESCRIPTION         API710         API712         API710VG         API712VG           1         API710-1         BODY API710 COUPLER         1         1         1         1           2         API700-3         OUTER BODY (COLLAR)         1         1         1         1         1           3         API710-11         POPPET ADAPTOR RING         1         1         1         1         1           4         0203         O-RING         2         2         2         -         -           4         0203VG         O-RING         -         -         2         2         2           5         4449         SPRING SPIRAWAVE         1         1         1         1         1           6         6171         SPRING COMPRESSION         4         4         4         4           7         API725-4         LATCH COLLAR INTERLOCK         4         4         4         4           8         0927         SPRING (SELLOK) PIN         4         4         4         4           9         API555-9         SPACER TUBE TO SUIT 4"         1         1         1         1         1      < | MATERIAL ALUMINIUM ST STEEL ALUMINIUM VITON B70 VITON GFLT SPRING STEEL ST STEEL ST STEEL Z/P STEEL ST STEEL BISPLATE 80 STEEL                           |
|-----------------------------------------------------------------------------------------------------------------------------------------------------------------------------------------------------------------------------------------------------------------------------------------------------------------------------------------------------------------------------------------------------------------------------------------------------------------------------------------------------------------------------------------------------------------------------------------------------------------------------------------------------------------------------------------------------------------------------------------------------------------------------------------------------------------------------------------------------------------------------------------------------------------------------------------------------------------------------------------------------------------------------------------------------------------------------------------------------------------------------------------------|----------------------------------------------------------------------------------------------------------------------------------------------------------|
| 2       API700-3       OUTER BODY (COLLAR)       1       1       1       1       1         3       API710-11       POPPET ADAPTOR RING       1       1       1       1       1       1         4       0203       O-RING       2       2       2       -       -       -       2       2       2       -       -       -       -       2       2       2       2       2       2       2       2       2       2       2       2       2       2       2       2       2       2       2       2       2       2       2       2       2       2       2       2       2       2       2       2       2       2       2       2       2       2       2       2       2       2       2       2       2       2       2       2       2       2       2       2       2       2       2       2       2       2       2       2       2       2       2       2       2       2       2       2       2       2       2       2       2       2       2       2       2       2       2       2       <                                                                                                                                      | ST STEEL ALUMINIUM VITON B70 VITON GFLT SPRING STEEL ST STEEL Z/P STEEL ST STEEL BISPLATE 80 STEEL |
| 3       API710-11       POPPET ADAPTOR RING       1       1       1       1         4       0203       O-RING       2       2       -       -         4       0203VG       O-RING       -       -       2       2         5       4449       SPRING SPIRAWAVE       1       1       1       1       1         6       6171       SPRING COMPRESSION       4       4       4       4         7       API725-4       LATCH COLLAR INTERLOCK       4       4       4       4         8       0927       SPRING (SELLOK) PIN       4       4       4       4         9       API555-9       SPACER TUBE TO SUIT 4"       1       1       1       1       1                                                                                                                                                                                                                                                                                                                                                                                                                                                                                        | ALUMINIUM VITON B70 VITON GFLT SPRING STEEL ST STEEL ST STEEL Z/P STEEL ST STEEL BISPLATE 80 STEEL                                                       |
| 4       0203       O-RING       2       2       -       -         4       0203VG       O-RING       -       -       2       2         5       4449       SPRING SPIRAWAVE       1       1       1       1       1         6       6171       SPRING COMPRESSION       4       4       4       4         7       API725-4       LATCH COLLAR INTERLOCK       4       4       4       4         8       0927       SPRING (SELLOK) PIN       4       4       4       4         9       API555-9       SPACER TUBE TO SUIT 4"       1       1       1       1       1                                                                                                                                                                                                                                                                                                                                                                                                                                                                                                                                                                            | VITON B70 VITON GFLT SPRING STEEL ST STEEL ST STEEL Z/P STEEL ST STEEL BISPLATE 80 STEEL                                                                 |
| 4       0203VG       O-RING       -       -       2       2         5       4449       SPRING SPIRAWAVE       1       1       1       1       1         6       6171       SPRING COMPRESSION       4       4       4       4         7       API725-4       LATCH COLLAR INTERLOCK       4       4       4       4         8       0927       SPRING (SELLOK) PIN       4       4       4       4         9       API555-9       SPACER TUBE TO SUIT 4"       1       1       1       1       1                                                                                                                                                                                                                                                                                                                                                                                                                                                                                                                                                                                                                                              | VITON GFLT SPRING STEEL ST STEEL ST STEEL Z/P STEEL ST STEEL BISPLATE 80 STEEL                                                                           |
| 5       4449       SPRING SPIRAWAVE       1       1       1       1         6       6171       SPRING COMPRESSION       4       4       4       4         7       API725-4       LATCH COLLAR INTERLOCK       4       4       4       4         8       0927       SPRING (SELLOK) PIN       4       4       4       4         9       API555-9       SPACER TUBE TO SUIT 4"       1       1       1       1                                                                                                                                                                                                                                                                                                                                                                                                                                                                                                                                                                                                                                                                                                                                  | SPRING STEEL ST STEEL ST STEEL Z/P STEEL ST STEEL BISPLATE 80 STEEL                                                                                      |
| 6 6171 SPRING COMPRESSION 4 4 4 4 4 7 API725-4 LATCH COLLAR INTERLOCK 4 4 4 4 4 4 8 0927 SPRING (SELLOK) PIN 4 4 4 4 9 API555-9 SPACER TUBE TO SUIT 4" 1 1 1 1 1                                                                                                                                                                                                                                                                                                                                                                                                                                                                                                                                                                                                                                                                                                                                                                                                                                                                                                                                                                              | ST STEEL ST STEEL Z/P STEEL ST STEEL BISPLATE 80 STEEL                                                                                                   |
| 7 API725-4 LATCH COLLAR INTERLOCK 4 4 4 4 4 8 0927 SPRING (SELLOK) PIN 4 4 4 4 9 API555-9 SPACER TUBE TO SUIT 4" 1 1 1 1                                                                                                                                                                                                                                                                                                                                                                                                                                                                                                                                                                                                                                                                                                                                                                                                                                                                                                                                                                                                                      | ST STEEL Z/P STEEL ST STEEL BISPLATE 80 STEEL                                                                                                            |
| 8         0927         SPRING (SELLOK) PIN         4         4         4         4           9         API555-9         SPACER TUBE TO SUIT 4"         1         1         1         1                                                                                                                                                                                                                                                                                                                                                                                                                                                                                                                                                                                                                                                                                                                                                                                                                                                                                                                                                        | Z/P STEEL<br>ST STEEL<br>BISPLATE 80<br>STEEL                                                                                                            |
| 9 API555-9 SPACER TUBE TO SUIT 4" 1 1 1 1                                                                                                                                                                                                                                                                                                                                                                                                                                                                                                                                                                                                                                                                                                                                                                                                                                                                                                                                                                                                                                                                                                     | ST STEEL BISPLATE 80 STEEL                                                                                                                               |
|                                                                                                                                                                                                                                                                                                                                                                                                                                                                                                                                                                                                                                                                                                                                                                                                                                                                                                                                                                                                                                                                                                                                               | BISPLATE 80<br>STEEL                                                                                                                                     |
| 10 API700-15 CAMPLATE 4 4 4 4                                                                                                                                                                                                                                                                                                                                                                                                                                                                                                                                                                                                                                                                                                                                                                                                                                                                                                                                                                                                                                                                                                                 | STEEL                                                                                                                                                    |
|                                                                                                                                                                                                                                                                                                                                                                                                                                                                                                                                                                                                                                                                                                                                                                                                                                                                                                                                                                                                                                                                                                                                               | ¥ · · · · ·                                                                                                                                              |
| 11 6736 CLEVIS PIN 2 2 2 2                                                                                                                                                                                                                                                                                                                                                                                                                                                                                                                                                                                                                                                                                                                                                                                                                                                                                                                                                                                                                                                                                                                    |                                                                                                                                                          |
| 12 5351 WASHER FLAT THIN 2 2 2 2                                                                                                                                                                                                                                                                                                                                                                                                                                                                                                                                                                                                                                                                                                                                                                                                                                                                                                                                                                                                                                                                                                              | ST STEEL                                                                                                                                                 |
| 13 0101 WASHER FLAT 2 2 2 2                                                                                                                                                                                                                                                                                                                                                                                                                                                                                                                                                                                                                                                                                                                                                                                                                                                                                                                                                                                                                                                                                                                   | Z/P STEEL                                                                                                                                                |
| 14 0762 SPLIT COTTER PIN 4 4 4 4                                                                                                                                                                                                                                                                                                                                                                                                                                                                                                                                                                                                                                                                                                                                                                                                                                                                                                                                                                                                                                                                                                              | ST STEEL                                                                                                                                                 |
| 15 2698 TETRATAPE BEARING TO SUIT 1 1 1 1                                                                                                                                                                                                                                                                                                                                                                                                                                                                                                                                                                                                                                                                                                                                                                                                                                                                                                                                                                                                                                                                                                     | TEFLON                                                                                                                                                   |
| 16 API513-6 BUSH BEARING 1 1 1 1                                                                                                                                                                                                                                                                                                                                                                                                                                                                                                                                                                                                                                                                                                                                                                                                                                                                                                                                                                                                                                                                                                              | ACETAL                                                                                                                                                   |
| 17   API555-2   HANDLE OPERATING - STANDARD   1   -   1   -                                                                                                                                                                                                                                                                                                                                                                                                                                                                                                                                                                                                                                                                                                                                                                                                                                                                                                                                                                                                                                                                                   | ALUMINIUM                                                                                                                                                |
| 17 API700-2 HANDLE/SHAFT SUB-ASSY - LONG - 1 - 1                                                                                                                                                                                                                                                                                                                                                                                                                                                                                                                                                                                                                                                                                                                                                                                                                                                                                                                                                                                                                                                                                              | ALUMINIUM                                                                                                                                                |
| 18 0235 O-RING 2 2                                                                                                                                                                                                                                                                                                                                                                                                                                                                                                                                                                                                                                                                                                                                                                                                                                                                                                                                                                                                                                                                                                                            | VITON B70                                                                                                                                                |
| 18 0235VG O-RING (BS206) 2 2                                                                                                                                                                                                                                                                                                                                                                                                                                                                                                                                                                                                                                                                                                                                                                                                                                                                                                                                                                                                                                                                                                                  | VITON GFLT                                                                                                                                               |
| 19 API513-7 CAM ECCENTRIC 1 1 1 1                                                                                                                                                                                                                                                                                                                                                                                                                                                                                                                                                                                                                                                                                                                                                                                                                                                                                                                                                                                                                                                                                                             | ST STEEL                                                                                                                                                 |
| 20 4574VG O-RING 1 1 1 1                                                                                                                                                                                                                                                                                                                                                                                                                                                                                                                                                                                                                                                                                                                                                                                                                                                                                                                                                                                                                                                                                                                      | VITON GFLT                                                                                                                                               |
| 21 0945 R-CLIP TO SUIT API450 SERIES 1 1 1 1                                                                                                                                                                                                                                                                                                                                                                                                                                                                                                                                                                                                                                                                                                                                                                                                                                                                                                                                                                                                                                                                                                  | ST STEEL                                                                                                                                                 |
| 22         API555-6         HANDLE - OUTER BODY RING         1         1         1         1                                                                                                                                                                                                                                                                                                                                                                                                                                                                                                                                                                                                                                                                                                                                                                                                                                                                                                                                                                                                                                                  | ST STEEL                                                                                                                                                 |
| 23 API555-10 LEVER OUTER BODY 1 1 1 1                                                                                                                                                                                                                                                                                                                                                                                                                                                                                                                                                                                                                                                                                                                                                                                                                                                                                                                                                                                                                                                                                                         | ALUMINIUM                                                                                                                                                |
| 24         API555-7         PIN - SPRING RETURN         2         2         2         2                                                                                                                                                                                                                                                                                                                                                                                                                                                                                                                                                                                                                                                                                                                                                                                                                                                                                                                                                                                                                                                       | ST STEEL                                                                                                                                                 |
| 25         0093         E-CLIP IMPERIAL         2         2         2         2                                                                                                                                                                                                                                                                                                                                                                                                                                                                                                                                                                                                                                                                                                                                                                                                                                                                                                                                                                                                                                                               | ST STEEL                                                                                                                                                 |
| 26         4497         SPRING - RETURN         2         2         2         2                                                                                                                                                                                                                                                                                                                                                                                                                                                                                                                                                                                                                                                                                                                                                                                                                                                                                                                                                                                                                                                               | SPRING STEEL                                                                                                                                             |
| 27         API555-5H         POPPET TO SUIT 4"         1         1         1         1                                                                                                                                                                                                                                                                                                                                                                                                                                                                                                                                                                                                                                                                                                                                                                                                                                                                                                                                                                                                                                                        | ALUMINIUM                                                                                                                                                |
| 28 4602VB SEAL PRODUCT 1 1                                                                                                                                                                                                                                                                                                                                                                                                                                                                                                                                                                                                                                                                                                                                                                                                                                                                                                                                                                                                                                                                                                                    | VITON B70                                                                                                                                                |
| 29         5352         SHIM WASHER         1         1         1         1                                                                                                                                                                                                                                                                                                                                                                                                                                                                                                                                                                                                                                                                                                                                                                                                                                                                                                                                                                                                                                                                   | ST STEEL                                                                                                                                                 |
| 30 7476 INSTRUCTIONS - 1 1 1                                                                                                                                                                                                                                                                                                                                                                                                                                                                                                                                                                                                                                                                                                                                                                                                                                                                                                                                                                                                                                                                                                                  | PAPER                                                                                                                                                    |
| 31 7486 DATASHEET - 1 1 1                                                                                                                                                                                                                                                                                                                                                                                                                                                                                                                                                                                                                                                                                                                                                                                                                                                                                                                                                                                                                                                                                                                     | PAPER                                                                                                                                                    |
| 32 4602VG SEAL PRODUCT 1 1                                                                                                                                                                                                                                                                                                                                                                                                                                                                                                                                                                                                                                                                                                                                                                                                                                                                                                                                                                                                                                                                                                                    | VITON GFLT                                                                                                                                               |