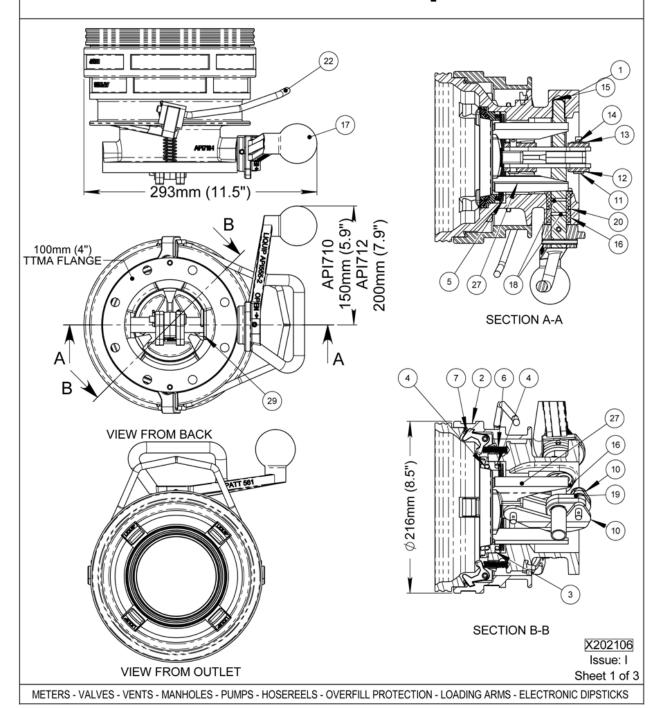

#### **Specifications**

**Technical Data** 

API710 has 150mm long handle, API712 has 200mm long handle API710VG & API712VG have Viton GFLT seals – recommended for ethanol blends.

Separate spindle on latch, with coil spring actuation, for improved smoothness and consistency

Chamfered bore and moulded seal in nose for ease of coupling and drip-free operation.

Aluminium bodies, hard anodised for wear resistance. Cast stainless steel collar

High tensile steel shaft.

Super-tough die-cast and heat-treated stainless steel locking latches. Viton B70 seals throughout. Viton GFLT available on request. Replaceable bearings at both ends of shaft for support.

Pressure-to-leak 2500kPa (363 PSI) uncoupled

**Testing pressure** 1500kPa (218 PSI) uncoupled.

Operating pressure 1000kPa (145 PSI) 550kPa (80 PSI).

Max coupling/uncoupling pressure

Max coupled pressure 2000kPa (290 PSI).

-20° to +80°C (-4° to +176°F) for Viton B70 seals. -40° to +60°C (-40° to +140°F) for Viton GFLT seals **Operating temperature** 

Weight: 9.2kg (20.3lb)

By Industry Standard 100mm (4") TTMA flange. 8 holes Ø11mm on 149mm PCD, 168 outside diameter (Ø7/16" on 5.8" PCD, 6.6" OD) Mounting Use spring washers when mounting coupler.