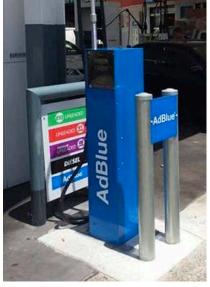

#### ADBLUE DISPENSING SYSTEMS

When it comes to delivering AdBlue solutions our speciality is the customised development, design and installation of AdBlue Dispensing and Pump systems for:

- > Commercial sites
- > Fuel Depots & Service Stations either as standalone dispensers or integrated in a Tank package.
- > AdBlue Pumping Systems that are NMI certified for resale use, to be fitted to Road Tankers or bulk mobile equipment.

We can custom design, manufacture, supply and fit the preferred AdBlue Dispensing System to meet with your requirements.