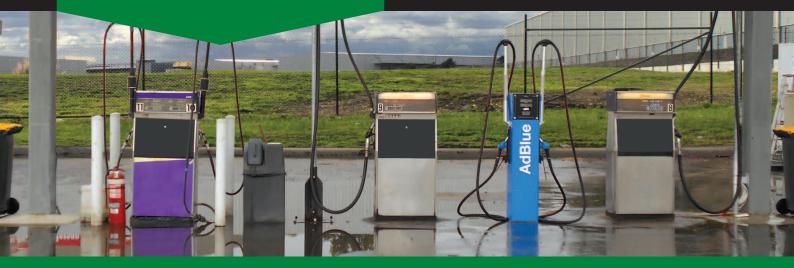

#### ADBLUE DISPENSING SYSTEMS

When it comes to delivering AdBlue solutions our speciality is the customised development, design and installation of AdBlue Dispensing and Pump systems for:

- > Commercial sites
- > Fuel Depots & Service Stations either as standalone dispensers or integrated in a Tank package.
- > AdBlue Pumping Systems that are NMI certified for resale use, to be fitted to Road Tankers or bulk mobile equipment.

We can custom design, manufacture, supply and fit the preferred AdBlue Dispensing System to meet with your requirements.