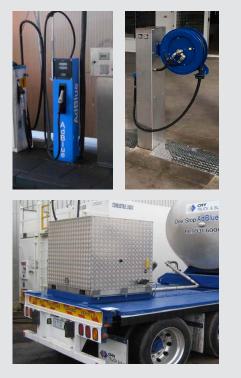

#### ADBLUE DISPENSING SYSTEMS

When it comes to delivering AdBlue solutions our speciality is the customised development, design and installation of AdBlue Dispensing and Pump systems for:

- > Commercial sites
- > Fuel Depots & Service Stations either as standalone dispensers or integrated in a Tank package.
- > AdBlue Pumping Systems that are NMI certified for resale use, to be fitted to Road Tankers or bulk mobile equipment.

We can custom design, manufacture, supply and fit the preferred AdBlue Dispensing System to meet with your requirements.

For larger, higher volume requirements, we can also supply a range of pneumatic or electric operated **AdBlue Dispensing Pumps** that provide highly efficient transfer of the product.

For **Service Stations** and other retail distribution sites, we also can provide AdBlue underground piping solutions, nozzles, breakaways, shear valves and associated meter and pump packages.

### ADBLUE STORAGE TANK SOLUTIONS

When you're looking to store the AdBlue solution we can assist with custom and standard storage solutions, including **AdBlue Storage Tanks**, ranging in size from small 1,000 litre options to 50,000 litre above ground solutions.