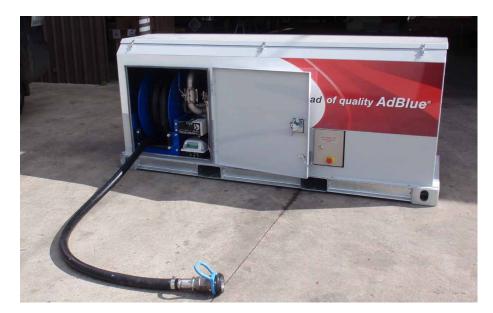

For larger, higher volume requirements, we can also supply a range of pneumatic or electric operated **AdBlue Dispensing Pumps** that provide highly efficient transfer of the product.

For **Service Stations** and other retail distribution sites, we also can provide AdBlue underground piping solutions, nozzles, breakaways, shear valves and associated meter and pump packages.