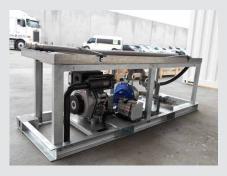

#### ADBLUE PUMPING EQUIPMENT

If you're seeking to deal with small to medium quantities of the AdBlue solution, we can supply a range of very cost-effective options, including:

- > AdBlue Hand Pumps and
- > AdBlue Gravity Fed Kits

For larger, higher volume requirements, we can also supply a range of pneumatic or electric operated **AdBlue Dispensing Pumps** that provide highly efficient transfer of the product.

For **Service Stations** and other retail distribution sites, we also can provide AdBlue underground piping solutions, nozzles, breakaways, shear valves and associated meter and pump packages.