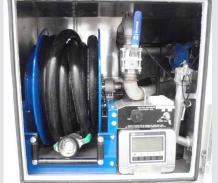

#### ADBLUE DISPENSING SYSTEMS

When it comes to delivering AdBlue solutions our speciality is the customised development, design and installation of AdBlue Dispensing and Pump systems for:

- > Commercial sites
- > Fuel Depots & Service Stations either as standalone dispensers or integrated in a Tank package.
- > AdBlue Pumping Systems that are NMI certified for resale use, to be fitted to Road Tankers or bulk mobile equipment.

For larger, higher volume requirements, we can also supply a range of pneumatic or electric operated **AdBlue Dispensing Pumps** that provide highly efficient transfer of the product.

For **Service Stations** and other retail distribution sites, we also can provide AdBlue underground piping solutions, nozzles, breakaways, shear valves and associated meter and pump packages.