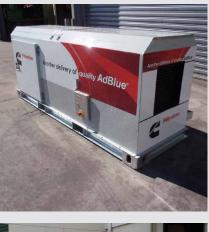

#### ADBLUE DISPENSING SYSTEMS

When it comes to delivering AdBlue solutions our speciality is the customised development, design and installation of AdBlue Dispensing and Pump systems for:

- > Commercial sites
- > Fuel Depots & Service Stations either as standalone dispensers or integrated in a Tank package.
- > AdBlue Pumping Systems that are NMI certified for resale use, to be fitted to Road Tankers or bulk mobile equipment.

For larger, higher volume requirements, we can also supply a range of pneumatic or electric operated **AdBlue Dispensing Pumps** that provide highly efficient transfer of the product.

For **Service Stations** and other retail distribution sites, we also can provide AdBlue underground piping solutions, nozzles, breakaways, shear valves and associated meter and pump packages.